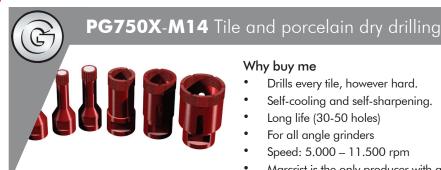

# PG750X Tile and porcelain dry drilling

### Why buy me

- Drills every tile, however hard.
- Self-cooling and self-sharpening.
- Long life (30-50 holes)
- For all angle grinders

Art. Nr.

490.202.006 490.202.008

490.202.010

490.202.014

490.202.020

490.202.026 490.202.036 490.202.044