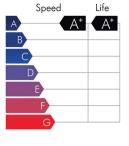

| Speed | Life |
|-------|------|
| A     | A    |
| В     |      |
| С     |      |
| D)    |      |
| F     |      |
|       |      |

Art. Nr.

490.102.068

490.102.072

Ø

68

72

| Art. Nr.    | Ø   |
|-------------|-----|
| 490.602.002 | 6/8 |