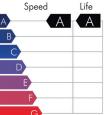

| Speed | Life |
|-------|------|
| A     | A    |
| В     |      |
| С     |      |
| D)    |      |
| F     |      |
|       |      |

Art. Nr.

490.102.068

490.102.072

Ø

68

72

| Art. Nr.    | Ø   |
|-------------|-----|
| 490.602.002 | 6/8 |