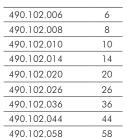

490.202.058

490.202.068

490.202.072

Speed: 5.000 - 11.500 rpm

Ø

8

10

14

20

44

58

68

72

Marcrist is the only producer with a money back guaranty on all products of the series 850 and 750.