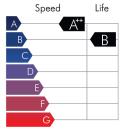

| Speed | Life |
|-------|------|
| A     | A    |
| В     |      |
| С     |      |
| D)    |      |
| F     |      |
|       |      |

Art. Nr.

490.102.068

490.102.072

Ø

68

72

| Art. Nr.    | Ø   |
|-------------|-----|
| 490.602.002 | 6/8 |