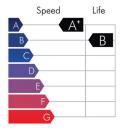

| Speed | Life |
|-------|------|
| A     | A    |
| В     |      |
| С     |      |
| D)    |      |
| F     |      |
|       |      |

Art. Nr.

490.102.068

490.102.072

Ø

68

72

| Art. Nr.    | Ø   |
|-------------|-----|
| 490.602.002 | 6/8 |